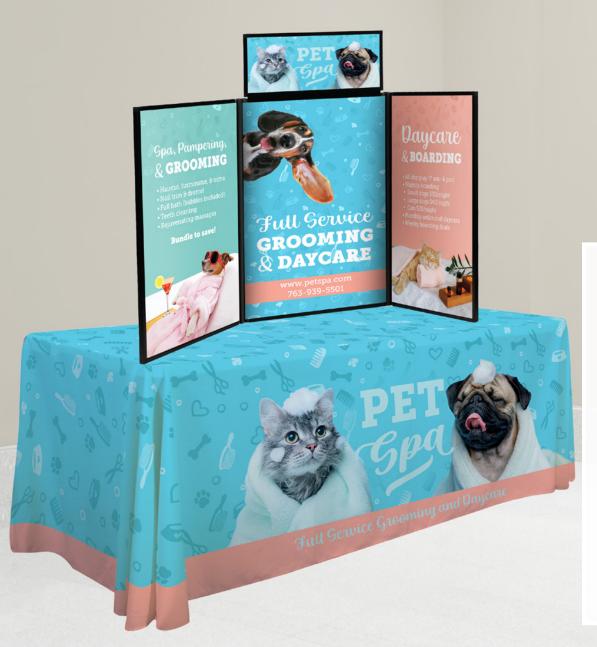

#### **FULL-COLOR FULL-BLEED**

Covers the entire table throw with vibrant, full-color graphics.

- · Ideal for complex designs, photographic images, or art with gradients
- · Vector and raster art accepted
- Art is dye sublimated on white fabric only
- Full-color artwork can be printed across the entire throw
- · No artwork size restrictions
- Fold and store in included poly bag