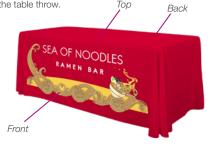

#### **FULL-COLOR FRONT ONLY**

A full-color design imprinted on the front of the table throw.

Graphic can range in complexity from

- a simple one-color design to a detailed full-color design
- Vector and raster art acceptedAvailable in stock fabric colors only
- Artwork is printed on front only
- · Maximum artwork size requirements apply
- Offers a large maximum imprint area for more graphic coverage
- · Fold and store in included poly bag